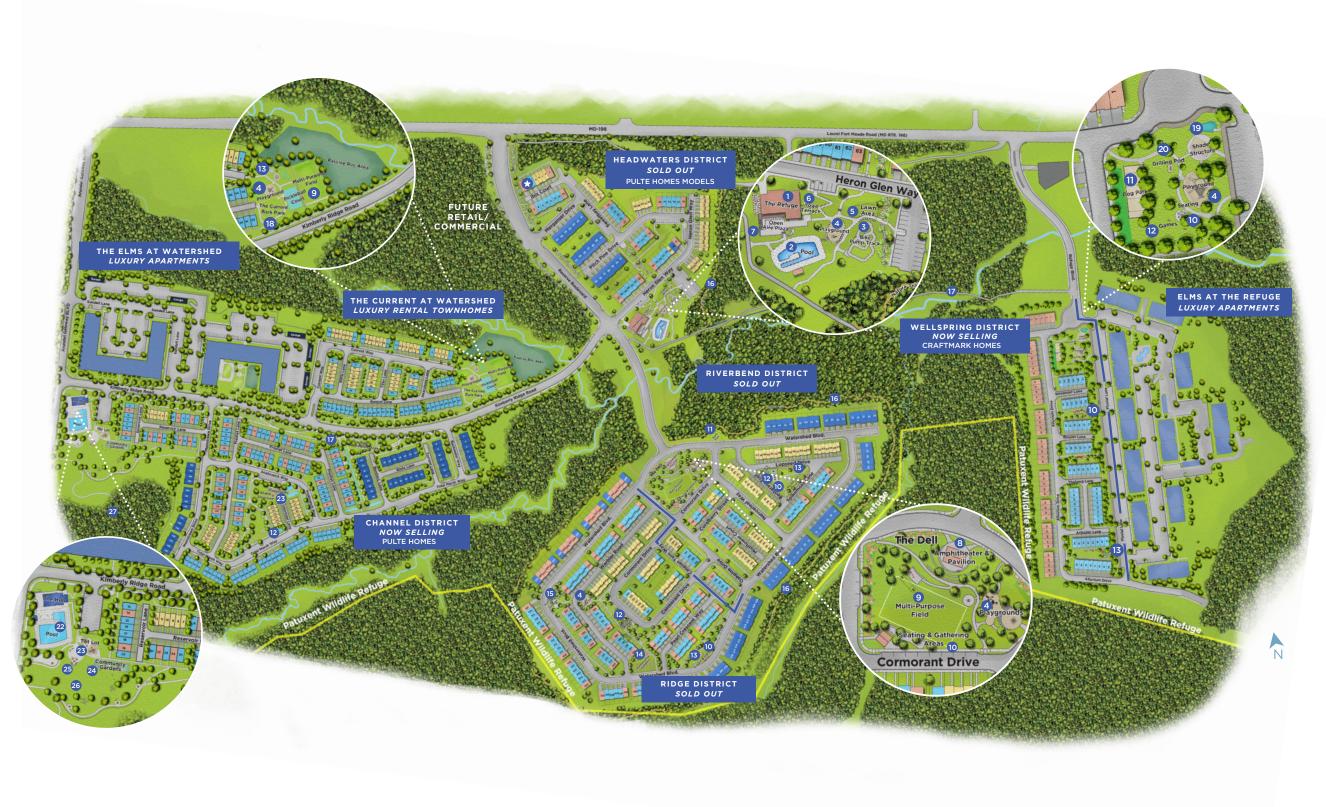

## watershed

- 16' TOWNHOMES
- 20' TOWNHOMES
- 22' TOWNHOMES
- 24' TOWNHOMES
- ☼ PULTE SALES OFFICE & MODELS

## FEATURED AMENITIES

- 1 THE REFUGE
  - OUTDOOR POOL
  - 3 BIKE PUMP TRACK
  - 4 PLAYGROUND
  - 5 LAWN
  - 6 YOGA TERRACE
  - OPEN AIRE PLAZA
- 8 THE DELL AMPHITHEATER
- 9 MULTI-PURPOSE FIELD
- 10 SEATING & GATHERING AREAS
- 11 COMMUNITY BARK PARKS
- GAMING & GATHERING AREAS
- POCKET PARK & FIRE PIT AREAS
- COMMUNITY GARDEN
- HAMMOCK GARDEN & OUTDOOR LIBRARY
- 16 NATURE TRAILS
- 17 PLANNED FITNESS TRAIL
- 18 THE CURRENT PICKLEBALL COURT
- 9 WELLSPRING PAVILION
- 20 WELLSPRING GRILLING AREA
- THE HUB
- OUTDOOR POOL
- 23 PLAYGROUND
- 24 COMMUNITY GARDEN
- 25 BARK PARK
- 26 LAWN
- OVERLOOK